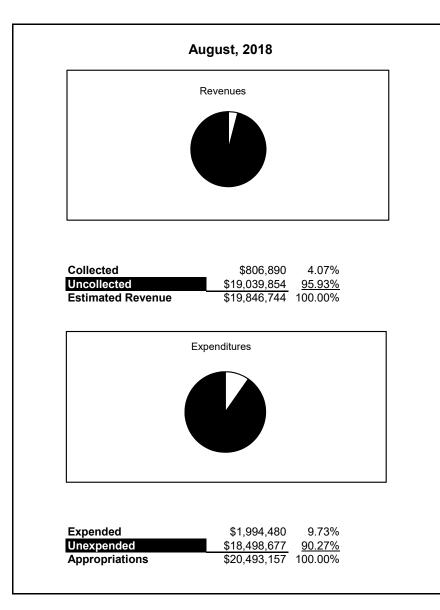

|                                                               |                   | Food Service           |                      |                |                                 |                |                                   |                          |  |
|---------------------------------------------------------------|-------------------|------------------------|----------------------|----------------|---------------------------------|----------------|-----------------------------------|--------------------------|--|
| The School District of Sarasota County, FL                    | •                 | <b>B</b> 1 / 1         |                      |                |                                 |                | D100                              | 0/                       |  |
| Revenue & Expenditures - Budget And Actual<br>August 31, 2018 | Account<br>Number | Budgeted A<br>Original | Amounts *<br>Current | Actual YTD     | Percentage of<br>Current Budget | Prior YTD      | Difference<br>Increase/(Decrease) | %<br>Increase/(Decrease) |  |
| REVENUES                                                      | Nulliber          | Originai               | Curreni              | Amounts        | Current Buuget                  | Actual         | Increase/(Decrease)               | Increase/(Decrease)      |  |
| Federal Direct                                                | 3100              |                        |                      |                |                                 |                |                                   |                          |  |
| Federal Through State                                         | 3200              | 14,390,116.00          | 14,390,116.00        | 0.00           | 0.00%                           | 256,327.60     | (256,327.60)                      |                          |  |
| State Sources                                                 | 3200              | 162,797.00             | 162,797.00           | 0.00           | 0.00%                           | 0.00           | (230,327.00)                      |                          |  |
| Local Sources                                                 | 3400              | 5,293,831.00           | 5,293,831.00         | 806,890.29     | 15.24%                          | 740,302.28     | 66,588.01                         | 8.99%                    |  |
| Total Revenues                                                | 3400              | 19.846,744.00          | 19.846,744.00        | 806,890.29     | 4.07%                           | 996.629.88     | (189,739.59)                      | -19.04%                  |  |
| Total Revenues                                                |                   | 19,840,744.00          | 19,840,744.00        | 800,890.29     | 4.0770                          | 990,029.88     | (189,739.39)                      | -19.0478                 |  |
| Current:                                                      |                   |                        | 1                    |                |                                 |                |                                   |                          |  |
| Instruction                                                   | 5000              |                        |                      |                |                                 |                |                                   |                          |  |
| Student Support Services                                      | 6100              |                        |                      |                |                                 |                |                                   |                          |  |
| Instructional Media Services                                  | 6200              |                        |                      |                |                                 |                |                                   |                          |  |
| Instruction and Curriculum Development Services               | 6300              |                        |                      |                |                                 |                |                                   |                          |  |
| Instructional Staff Training Services                         | 6400              |                        |                      |                |                                 |                |                                   |                          |  |
| Instruction Related Technolgy                                 | 6500              |                        |                      |                |                                 |                |                                   |                          |  |
| Board                                                         | 7100              |                        |                      |                |                                 |                |                                   |                          |  |
| General Administration                                        | 7200              |                        |                      |                |                                 |                |                                   |                          |  |
| School Administration                                         | 7300              |                        |                      |                |                                 |                |                                   |                          |  |
| Facilities Acquisition and Construction                       | 7410              |                        |                      |                |                                 |                |                                   |                          |  |
| Fiscal Services                                               | 7500              |                        |                      |                |                                 |                |                                   |                          |  |
| Food Services                                                 | 7600              | 20,493,157.00          | 20,493,157.00        | 1,994,480.00   | 9.73%                           | 2,141,984,72   | (147,504.72)                      | -6.89%                   |  |
| Central Services                                              | 7700              | 20,199,199,100         | 20,190,107100        | 1,55 1,100100  | 511070                          | 2,111,701172   | (11,001,12)                       | 010770                   |  |
| Pupil Transportation Services                                 | 7800              |                        |                      |                |                                 |                |                                   |                          |  |
| Operation of Plant                                            | 7900              |                        |                      |                |                                 |                |                                   |                          |  |
| Maintenance of Plant                                          | 8100              |                        |                      |                |                                 |                |                                   |                          |  |
| Administrative Tech Services                                  | 8200              |                        |                      |                |                                 |                |                                   |                          |  |
| Community Services                                            | 9100              |                        |                      |                |                                 |                |                                   |                          |  |
| Debt Service                                                  | 9200              |                        |                      |                |                                 |                |                                   |                          |  |
| Total Expenditures                                            |                   | 20,493,157.00          | 20,493,157.00        | 1,994,480.00   | 9.73%                           | 2,141,984.72   | (147,504.72)                      | -6.89%                   |  |
| Excess (Deficiency) of Revenues Over (Under) Expenditures     |                   | (646,413.00)           | (646,413.00)         | (1,187,589.71) | 183.72%                         | (1,145,354.84) | (42,234.87)                       | 3.69%                    |  |
| OTHER FINANCING SOURCES (USES)                                |                   | ( )                    | , , ,                | () /           |                                 | () /           | ( ) /                             |                          |  |
| Transfers In                                                  | 3600              |                        |                      |                |                                 |                |                                   |                          |  |
| Transfers Out                                                 | 9700              |                        |                      |                |                                 |                |                                   |                          |  |
| Total Other Financing Sources (Uses)                          |                   | 0.00                   | 0.00                 | 0.00           |                                 | 0.00           | 0.00                              |                          |  |
| Net Change in Fund Balances                                   |                   | (646,413.00)           | (646,413.00)         | (1,187,589.71) | 183.72%                         | (1,145,354.84) | (42,234.87)                       | 3.69%                    |  |
| Fund Balances, Prior Year                                     | 2800              | 2,935,337.00           | 2,935,337.00         | 2,935,336.04   | 100.00%                         | 4,487,257.48   | (1,551,921.44)                    | -34.59%                  |  |
| Adjustment to Fund Balances                                   | 2891              |                        |                      |                |                                 |                |                                   |                          |  |
| Fund Balances, Current Year                                   | 2700              | 2,288,924.00           | 2,288,924.00         | 1,747,746.33   | 76.36%                          | 3,341,902.64   | (1,594,156.31)                    | -47.70%                  |  |