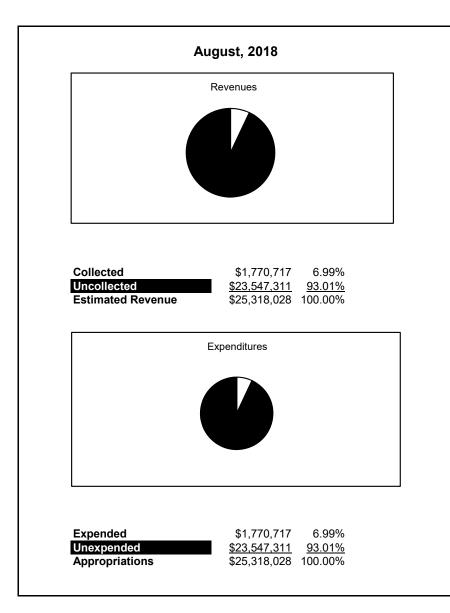

|                                                           | Special Revenue |               |               |              |                |              |                     |                     |
|-----------------------------------------------------------|-----------------|---------------|---------------|--------------|----------------|--------------|---------------------|---------------------|
| The School District of Sarasota County, FL                |                 |               |               |              |                |              |                     |                     |
| Revenue & Expenditures - Budget And Actual                | Account         | Budgeted      |               | Actual YTD   | Percentage of  | Prior YTD    | Difference          | %                   |
| August 31, 2018                                           | Number          | Original      | Current       | Amounts      | Current Budget | Actual       | Increase/(Decrease) | Increase/(Decrease) |
| REVENUES                                                  |                 | 1 552 010 00  | 1 552 010 00  | 104.050 (0   | 5 (10)         | 07.460.40    | 25 510 12           | 20.400/             |
| Federal Direct                                            | 3100            | 1,773,019.00  | 1,773,019.00  | 134,970.62   | 7.61%          | 97,460.49    | 37,510.13           | 38.49%              |
| Federal Through State                                     | 3200            | 22,454,927.00 | 22,454,927.00 | 1,507,820.74 | 6.71%          | 1,518,294.96 | (10,474.22)         | -0.69%              |
| State Sources                                             | 3300            |               |               |              |                |              | (100.000.00)        |                     |
| Local Sources                                             | 3400            | 1,090,082.00  | 1,090,082.00  | 127,925.56   | 11.74%         | 625,949.19   | (498,023.63)        | -79.56%             |
| Total Revenues                                            |                 | 25,318,028.00 | 25,318,028.00 | 1,770,716.92 | 6.99%          | 2,241,704.64 | (470,987.72)        | -21.01%             |
| EXPENDITURES                                              |                 |               |               | _            |                |              |                     |                     |
| Current:                                                  |                 |               |               |              |                |              |                     |                     |
| Instruction                                               | 5000            | 14,918,891.00 | 14,918,891.00 | 991,244.53   | 6.64%          | 1,465,762.64 | (474,518.11)        | -32.37%             |
| Student Support Services                                  | 6100            | 3,573,532.00  | 3,573,532.00  | 323,370.89   | 9.05%          | 339,322.90   | (15,952.01)         | -4.70%              |
| Instructional Media Services                              | 6200            | 129,625.00    | 129,625.00    | 0.00         |                | 876.98       | (876.98)            |                     |
| Instruction and Curriculum Development Services           | 6300            | 1,000,049.00  | 1,000,049.00  | 127,382.81   | 12.74%         | 58,314.40    | 69,068.41           | 118.44%             |
| Instructional Staff Training Services                     | 6400            | 3,472,874.00  | 3,472,874.00  | 148,841.60   | 4.29%          | 225,797.11   | (76,955.51)         | -34.08%             |
| Instruction Related Technolgy                             | 6500            | 204,364.00    | 204,364.00    | 0.00         |                | 0.00         | 0.00                |                     |
| Board                                                     | 7100            |               |               |              |                |              |                     |                     |
| General Administration                                    | 7200            | 1,004,270.00  | 1,004,270.00  | 21,020.52    | 2.09%          | 27,209.27    | (6,188.75)          | -22.75%             |
| School Administration                                     | 7300            |               |               |              |                |              |                     |                     |
| Facilities Acquisition and Construction                   | 7410            |               |               |              |                |              |                     |                     |
| Fiscal Services                                           | 7500            | 61,123.00     | 61,123.00     | 0.00         | 0.00%          | 5,934.18     | (5,934.18)          | -100.00%            |
| Food Services                                             | 7600            |               |               |              |                |              |                     |                     |
| Central Services                                          | 7700            | 195,578.00    | 195,578.00    | 30,769.86    | 15.73%         | 9,416.31     | 21,353.55           | 226.77%             |
| Pupil Transportation Services                             | 7800            | 24,722.00     | 24,722.00     | 0.00         | 0.00%          | 6,466.53     | (6,466.53)          | -100.00%            |
| Operation of Plant                                        | 7900            |               |               |              |                |              |                     |                     |
| Maintenance of Plant                                      | 8100            |               |               |              |                |              |                     |                     |
| Administrative Tech Services                              | 8200            |               |               |              |                |              |                     |                     |
| Community Services                                        | 9100            | 733,000.00    | 733,000.00    | 128,086.71   | 17.47%         | 102,604.32   | 25,482.39           | 24.84%              |
| Debt Service                                              | 9200            |               |               |              |                |              |                     |                     |
| Total Expenditures                                        |                 | 25,318,028.00 | 25,318,028.00 | 1,770,716.92 | 6.99%          | 2,241,704.64 | (470,987.72)        | -21.01%             |
| Excess (Deficiency) of Revenues Over (Under) Expenditures |                 | 0.00          | 0.00          | 0.00         |                | 0.00         | 0.00                |                     |
| OTHER FINANCING SOURCES (USES)                            |                 |               |               |              |                |              |                     |                     |
| Transfers In                                              | 3600            |               |               |              |                |              |                     |                     |
| Transfers Out                                             | 9700            |               |               |              |                |              |                     |                     |
| Total Other Financing Sources (Uses)                      | 2.00            | 0.00          | 0.00          | 0.00         |                | 0.00         | 0.00                |                     |
| Net Change in Fund Balances                               |                 | 0.00          | 0.00          | 0.00         |                | 0.00         | 0.00                |                     |
| Fund Balances, Prior Year                                 | 2800            | 71,519.00     | 71,519.00     | 71,518.41    |                | 231,737.83   | (160,219.42)        |                     |
| Adjustment to Fund Balances                               | 2891            | , 1,2 19.00   | , 1,2 1,100   | , 1,010.11   |                | 201,707.005  | (100,219.12)        |                     |
| Fund Balances, Current Year                               | 2700            | 71,519.00     | 71,519.00     | 71,518.41    |                | 231,737.83   | (160,219.42)        |                     |

## **Special Revenue Fund**