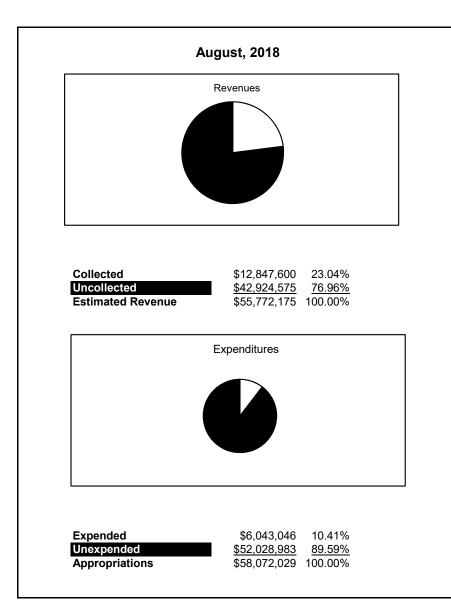

|                                                          | Internal Service Fund |                |                |               |                |               |                     |                     |  |  |
|----------------------------------------------------------|-----------------------|----------------|----------------|---------------|----------------|---------------|---------------------|---------------------|--|--|
| The School District of Sarasota County, FL               |                       |                |                |               |                |               |                     |                     |  |  |
| Revenue & Expenditures - Budget And Actual               | Account               | Budgeted       |                | Actual YTD    | Percentage of  | Prior YTD     | Difference          | %                   |  |  |
| August 31, 2018                                          | Number                | Original       | Current        | Amounts       | Current Budget | Actual        | Increase/(Decrease) | Increase/(Decrease) |  |  |
| REVENUES                                                 |                       |                |                |               |                |               |                     |                     |  |  |
| Federal Direct                                           | 3100                  |                |                |               |                |               |                     |                     |  |  |
| Federal Through State                                    | 3200                  |                |                |               |                |               |                     |                     |  |  |
| State Sources                                            | 3300                  |                |                |               |                |               |                     |                     |  |  |
| Local Sources                                            | 3400                  | 55,772,175.00  | 55,772,175.00  | 12,847,599.74 | 23.04%         | 12,052,582.16 | 795,017.58          | 6.60%               |  |  |
| Total Revenues                                           |                       | 55,772,175.00  | 55,772,175.00  | 12,847,599.74 | 23.04%         | 12,052,582.16 | 795,017.58          | 6.60%               |  |  |
| EXPENDITURES                                             |                       |                |                |               |                |               |                     |                     |  |  |
| Current:                                                 |                       |                |                |               |                |               |                     |                     |  |  |
| Instruction                                              | 5000                  |                |                |               |                |               |                     |                     |  |  |
| Student Support Services                                 | 6100                  |                |                |               |                |               |                     |                     |  |  |
| Instructional Media Services                             | 6200                  |                |                |               |                |               |                     |                     |  |  |
| Instruction and Curriculum Development Services          | 6300                  |                |                |               |                |               |                     |                     |  |  |
| Instructional Staff Training Services                    | 6400                  |                |                |               |                |               |                     |                     |  |  |
| Instruction Related Technolgy                            | 6500                  |                |                |               |                |               |                     |                     |  |  |
| Board                                                    | 7100                  |                |                |               |                |               |                     |                     |  |  |
| General Administration                                   | 7200                  |                |                |               |                |               |                     |                     |  |  |
| School Administration                                    | 7300                  |                |                |               |                |               |                     |                     |  |  |
| Facilities Acquisition and Construction                  | 7410                  |                |                |               |                |               |                     |                     |  |  |
| Fiscal Services                                          | 7500                  |                |                |               |                |               |                     |                     |  |  |
| Food Services                                            | 7600                  |                |                |               |                |               |                     |                     |  |  |
| Central Services                                         | 7700                  | 58,072,029.00  | 58,072,029.00  | 6,043,046.47  | 10.41%         | 5,037,965.60  | 1,005,080.87        | 19.95%              |  |  |
| Pupil Transportation Services                            | 7800                  |                |                |               |                |               |                     |                     |  |  |
| Operation of Plant                                       | 7900                  |                |                |               |                |               |                     |                     |  |  |
| Maintenance of Plant                                     | 8100                  |                |                |               |                |               |                     |                     |  |  |
| Administrative Tech Services                             | 8200                  |                |                |               |                |               |                     |                     |  |  |
| Community Services                                       | 9100                  |                |                |               |                |               |                     |                     |  |  |
| Debt Service                                             | 9200                  |                |                |               |                |               |                     |                     |  |  |
| Total Expenditures                                       |                       | 58,072,029.00  | 58,072,029.00  | 6,043,046.47  | 10.41%         | 5,037,965.60  | 1,005,080.87        | 19.95%              |  |  |
| Excess (Deficiency) of Revenues Over (Under) Expenditure | 5                     | (2,299,854.00) | (2,299,854.00) | 6,804,553.27  | -295.87%       | 7,014,616.56  | (210,063.29)        | -2.99%              |  |  |
| OTHER FINANCING SOURCES (USES)                           |                       |                |                |               |                |               |                     |                     |  |  |
| Transfers In                                             | 3600                  |                | 0.00           | 0.00          | 0.00%          | 0.00          | 0.00                |                     |  |  |
| Transfers Out                                            | 9700                  |                |                |               |                |               |                     |                     |  |  |
| Total Other Financing Sources (Uses)                     |                       | 0.00           | 0.00           | 0.00          |                | 0.00          | 0.00                |                     |  |  |
| Change in Net Position                                   |                       | (2,299,854.00) | (2,299,854.00) | 6,804,553.27  | -295.87%       | 7,014,616.56  | (210,063.29)        | -2.99%              |  |  |
| Net Position, Prior Year                                 | 2800                  | 32,773,478.00  | 32,773,478.00  | 32,773,477.41 | 100.00%        | 27,381,638.74 | 5,391,838.67        | 19.69%              |  |  |
| Adjustment to Net Position                               | 2891                  |                | 1 1 1          |               |                |               | , ,                 |                     |  |  |
| Net Position, Current Year                               | 2700                  | 30,473,624.00  | 30,473,624.00  | 39,578,030.68 | 129.88%        | 34,396,255.30 | 5,181,775.38        | 15.06%              |  |  |