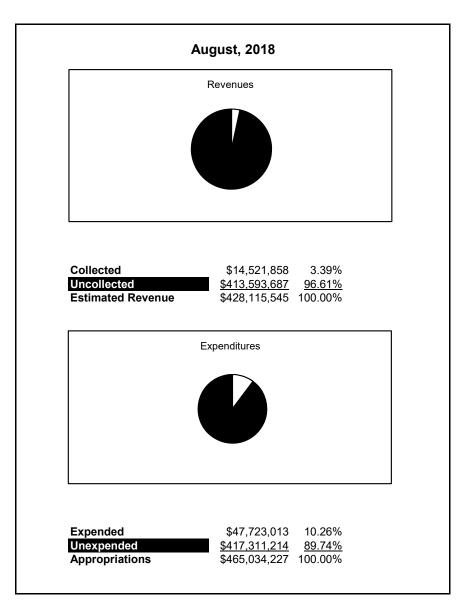

|                                                           | General Fund |                 |                 |                         |                 |                |                 |                     |                     |
|-----------------------------------------------------------|--------------|-----------------|-----------------|-------------------------|-----------------|----------------|-----------------|---------------------|---------------------|
| The School District of Sarasota County, FL                |              |                 |                 |                         |                 |                |                 |                     |                     |
| Revenue & Expenditures - Budget And Actual                | Account      |                 | Amounts *       | <b>Projected Annual</b> | Actual YTD      | Percentage of  | Prior YTD       | Difference          | %                   |
| August 31, 2018                                           | Number       | Original        | Current         | Actual *                | Amounts         | Current Budget | Actual          | Increase/(Decrease) | Increase/(Decrease) |
| REVENUES                                                  |              |                 |                 |                         |                 |                |                 |                     |                     |
| Federal Direct                                            | 3100         | 398,871.00      | 398,871.00      | 398,871.00              | 47,578.15       | 11.93%         | 48,613.16       | (1,035.01)          | -2.13%              |
| Federal Through State                                     | 3200         | 2,317,015.00    | 2,317,015.00    | 2,317,015.00            | 34,225.73       | 1.48%          | 64,810.82       | (30,585.09)         | -47.19%             |
| State Sources                                             | 3300         | 80,882,079.00   | 80,882,079.00   | 80,882,079.00           | 14,115,202.46   | 17.45%         | 14,009,544.37   | 105,658.09          | 0.75%               |
| Local Sources                                             | 3400         | 344,517,580.00  | 344,517,580.00  | 344,517,580.00          | 324,851.73      | 0.09%          | 705,990.99      | (381,139.26)        | -53.99%             |
| Total Revenues                                            |              | 428,115,545.00  | 428,115,545.00  | 428,115,545.00          | 14,521,858.07   | 3.39%          | 14,828,959.34   | (307,101.27)        | -2.07%              |
| EXPENDITURES                                              |              |                 |                 |                         |                 |                |                 |                     |                     |
| Current:                                                  |              |                 |                 |                         |                 |                |                 |                     |                     |
| Instruction                                               | 5000         | 308,414,205.00  | 308,414,205.00  | 308,414,205.00          | 25,797,990.95   | 8.36%          | 25,561,264.22   | 236,726.73          | 0.93%               |
| Student Support Services                                  | 6100         | 26,856,180.00   | 26,856,180.00   | 26,856,180.00           | 2,498,019.33    | 9.30%          | 2,375,864.51    | 122,154.82          | 5.14%               |
| Instructional Media Services                              | 6200         | 6,556,873.00    | 6,556,873.00    | 6,556,873.00            | 790,057.06      | 12.05%         | 1,078,640.12    | (288,583.06)        | -26.75%             |
| Instruction and Curriculum Development Services           | 6300         | 3,344,471.00    | 3,344,471.00    | 3,344,471.00            | 356,685.52      | 10.66%         | 386,393.78      | (29,708.26)         | -7.69%              |
| Instructional Staff Training Services                     | 6400         | 1,431,067.00    | 1,431,067.00    | 1,431,067.00            | 170,734.20      | 11.93%         | 133,435.57      | 37,298.63           | 27.95%              |
| Instruction Related Technolgy                             | 6500         | 5,907,671.00    | 5,907,671.00    | 5,907,671.00            | 1,835,245.63    | 31.07%         | 1,299,050.94    | 536,194.69          | 41.28%              |
| Board                                                     | 7100         | 1,249,047.00    | 1,249,047.00    | 1,249,047.00            | 140,577.59      | 11.25%         | 136,720.06      | 3,857.53            | 2.82%               |
| General Administration                                    | 7200         | 2,138,394.00    | 2,138,394.00    | 2,138,394.00            | 281,594.29      | 13.17%         | 320,923.41      | (39,329.12)         | -12.25%             |
| School Administration                                     | 7300         | 21,724,339.00   | 21,724,339.00   | 21,724,339.00           | 3,019,148.78    | 13.90%         | 2,871,179.18    | 147,969.60          | 5.15%               |
| Facilities Acquisition and Construction                   | 7410         | 207,042.00      | 207,042.00      | 207,042.00              | 250.00          | 0.12%          | 21,315.76       | (21,065.76)         | -98.83%             |
| Fiscal Services                                           | 7500         | 2,136,606.00    | 2,136,606.00    | 2,136,606.00            | 364,312.80      | 17.05%         | 344,331.70      | 19,981.10           | 5.80%               |
| Food Services                                             | 7600         | 101,209.00      | 101,209.00      | 101,209.00              | 2,421.80        | 2.39%          | 1,954.88        | 466.92              | 23.88%              |
| Central Services                                          | 7700         | 6,548,734.00    | 6,548,734.00    | 6,548,734.00            | 1,088,463.62    | 16.62%         | 1,056,124.89    | 32,338.73           | 3.06%               |
| Pupil Transportation Services                             | 7800         | 16,994,381.00   | 16,994,381.00   | 16,994,381.00           | 1,833,837.46    | 10.79%         | 1,761,509.72    | 72,327.74           | 4.11%               |
| Operation of Plant                                        | 7900         | 38,337,003.00   | 38,337,003.00   | 38,337,003.00           | 5,952,779.83    | 15.53%         | 5,630,306.51    | 322,473.32          | 5.73%               |
| Maintenance of Plant                                      | 8100         | 16,309,415.00   | 16,309,415.00   | 16,309,415.00           | 2,799,870.23    | 17.17%         | 2,771,138.78    | 28,731.45           | 1.04%               |
| Administrative Tech Services                              | 8200         | 3,409,012.00    | 3,409,012.00    | 3,409,012.00            | 490,398.03      | 14.39%         | 419,064.09      | 71,333.94           | 17.02%              |
| Community Services                                        | 9100         | 3,368,578.00    | 3,368,578.00    | 3,368,578.00            | 300,626.13      | 8.92%          | 253,724.67      | 46,901.46           | 18.49%              |
| Debt Service                                              | 9200         |                 |                 |                         |                 |                |                 |                     |                     |
| Total Expenditures                                        |              | 465,034,227.00  | 465,034,227.00  | 465,034,227.00          | 47,723,013.25   | 10.26%         | 46,422,942.79   | 1,300,070.46        | 2.80%               |
| Excess (Deficiency) of Revenues Over (Under) Expenditures |              | (36,918,682.00) | (36,918,682.00) | (36,918,682.00)         | (33,201,155.18) | 89.93%         | (31,593,983.45) | (1,607,171.73)      | 5.09%               |
| OTHER FINANCING SOURCES (USES)                            |              |                 |                 |                         |                 |                |                 |                     |                     |
| Other Financing Sources                                   | 3700         |                 |                 |                         |                 |                |                 |                     |                     |
| Transfers In                                              | 3600         | 23,493,617.00   | 23,493,617.00   | 23,493,617.00           | 549,097.00      | 2.34%          | 145,721.00      | 403,376.00          |                     |
| Transfers Out                                             | 9700         |                 | 0.00            | 0.00                    | 0.00            | #DIV/0!        | 0.00            | 0.00                |                     |
| Total Other Financing Sources (Uses)                      |              | 23,493,617.00   | 23,493,617.00   | 23,493,617.00           | 549,097.00      | 2.34%          | 145,721.00      | 403,376.00          |                     |
| Net Change in Fund Balances                               |              | (13,425,065.00) | (13,425,065.00) | (13,425,065.00)         | (32,652,058.18) |                | (31,448,262.45) | (1,203,795.73)      |                     |
| Fund Balances, Prior Year                                 | 2800         | 75,001,972.00   | 75,001,972.00   | 75,001,972.00           | 75,001,971.81   | 100.00%        | 73,434,839.29   | 1,567,132.52        | 2.13%               |
| Adjustment to Fund Balances                               | 2891         | .,,             | . , ,           |                         | ,,              |                | , - ,           | ,,                  |                     |
| Fund Balances, Current Year                               | 2700         | 61,576,907.00   | 61,576,907.00   | 61,576,907.00           | 42,349,913.63   | 68.78%         | 41,986,576.84   | 363,336.79          | 0.87%               |

## **General Fund**